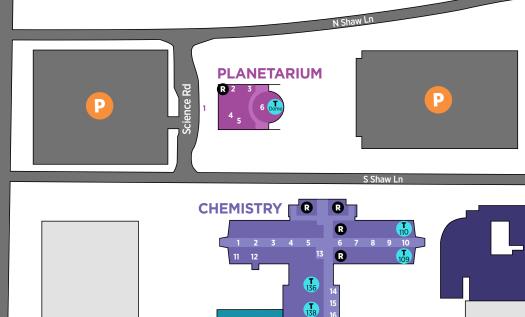

#### Lansing State Journal Expo Zone PLANETARIUM

- **1.** ITEC TechTronics Bus
- 2. STEM for All
- **3.** Physics and Astronomy Experiments with WAMPS
- 4. Unraveling the Universe
- 5. Michigan Meteorites and Beyond
- 6. What's Up in the Night Sky Star talks will last around 10 minutes, and will run every 20 minutes on expo day between 11 am and 2 pm.